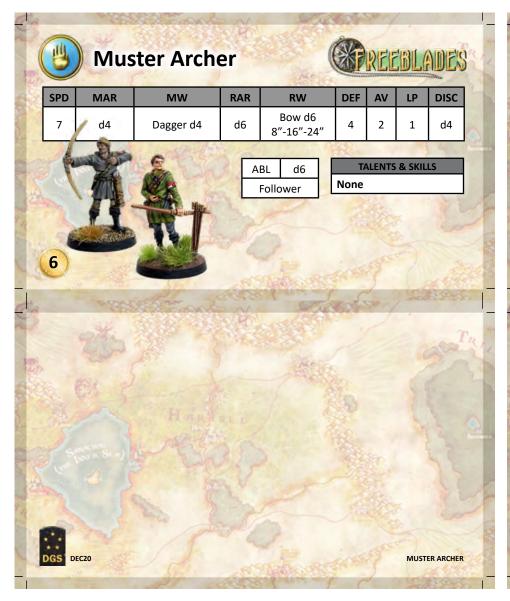

|
| DEF +1 through front arc (already included).                                  |                                                                                                                                                                                                                                   |
|                                                                               | May add [1g] to Cost to gain [+1dl DISC].<br>May add [1g] to Cost to gain [Squire].<br><b>Teammate</b> [choose type of Knight or Bladesworn].<br>Within 1" [Type]: Ignore for LOS, +1dl Morale/Fear. Fight in<br>support contact. |



1

FAELER SWORDSMAN



|           |              | BOR REAL             | K         | 100           |          | 1      |           |          |
|-----------|--------------|----------------------|-----------|---------------|----------|--------|-----------|----------|
|           | Mus          | ter Thresh           | er        |               |          | REE    | BL        | ADES     |
| SPD       | MAR          | MW                   | RAR       | RW            | DEF      | AV     | LP        | DISC     |
| 7         | 🖌 d8         | Thresher d6+1 sb     | *         | *             | 4        | 2      | 1         | d4       |
| 3         |              | A .                  | 2         |               | -        | ALENTS |           | 116      |
| 8         | Bi           |                      | ABI