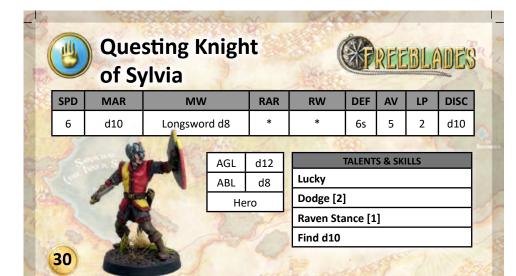

| 20 | 3.76 (3)                                                                      |                                                             |  |  |  |  |  |
|----|-------------------------------------------------------------------------------|-------------------------------------------------------------|--|--|--|--|--|
|    | ABILITIES EFFECTS                                                             |                                                             |  |  |  |  |  |
| -  | Lucky                                                                         | You start each encounter with one Fatestone.                |  |  |  |  |  |
| 22 | Dodge [2]         Replace DEF with AGL test [2] times/turn. Tarch: DEF 1. [R] |                                                             |  |  |  |  |  |
|    | Raven Stance [1]                                                              | Not charging: attacks are +[1]dl DISC for combat sequence.  |  |  |  |  |  |
|    | Find d10                                                                      | May use this rating instead of ABL when making a Find test. |  |  |  |  |  |
|    | Shield (s)         DEF +1 through front arc (already included).               |                                                             |  |  |  |  |  |
|    |                                                                               |                                                             |  |  |  |  |  |