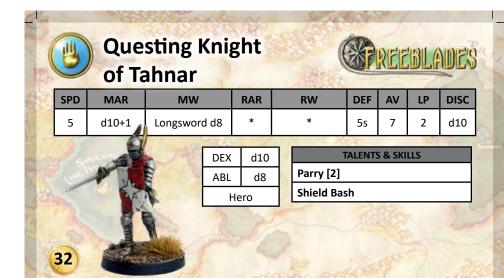

QUESTING KNIGHT OF BAREK

| Sword of Valia |          |                |     |     |     |      |         |          | ADES |
|----------------|----------|----------------|-----|-----|-----|------|---------|----------|------|
| SPD            | MAR      | MW             | RAF |     | RW  | DEF  | AV      | LP       | DISC |
| 5              | d10      | Longsword d8+1 | *   |     | *   | 5s   | 6       | 2        | d10  |
| J's            | warnes ( | A              | -   | STR | d10 |      |         | 'S & SKI | LLS  |
|                |          |                |     |     | d10 |      | y [2]   |          |      |
| -              | - Jun    | 1 APA          | ļ   | ABL | d8  | Here | oic Att | ack      |      |
|                |          | DIA            | P   | H   | ero |      |         |          | 20   |