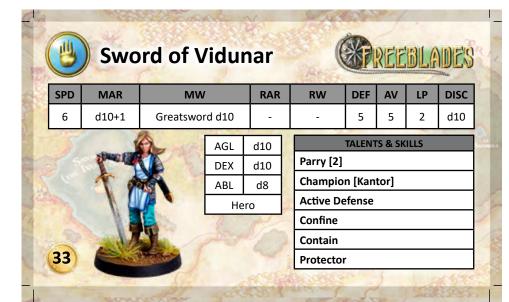

1

| 3370 050          |                                                                       |  |  |  |
|-------------------|-----------------------------------------------------------------------|--|--|--|
| ABILITIES         | EFFECTS                                                               |  |  |  |
| Parry [2]         | Replace DEF with MAR test [2] times/turn. Tarch: DEF 1 [R]            |  |  |  |
| Champion [Kantor] | <b>br]</b> While [Kantor] engaged: Break off = Maneuver, gain Elusive |  |  |  |
| Active Defense    | May make a reaction attack while engaged.                             |  |  |  |
| Confine           | Enemy in contact cannot employ Post Combat Abilities.                 |  |  |  |
| Contain           | Enemy Break Off: ignore enemy talents preventing reactions.           |  |  |  |
| Protector         | Enemies must attack you in melee.                                     |  |  |  |

SWORD OF VIDUNAR